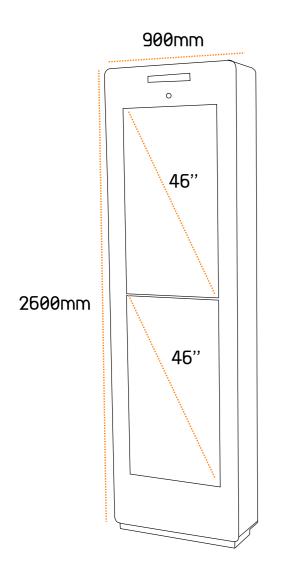

Dimensions: H2600 x W900 x D250 Weight: aprox. 200 Kg.

#### Dimensions:

- 2x 46" Display (resolution: 1920x 1080 Pixel)
- · H2600 W900 D250