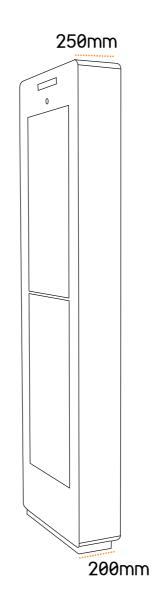

Dimensions: H2600 x W900 x D250 Weight: aprox. 200 Kg.

#### Dimensions:

- 2x 46" Display (resolution: 1920x 1080 Pixel)
- · H2600 W900 D250