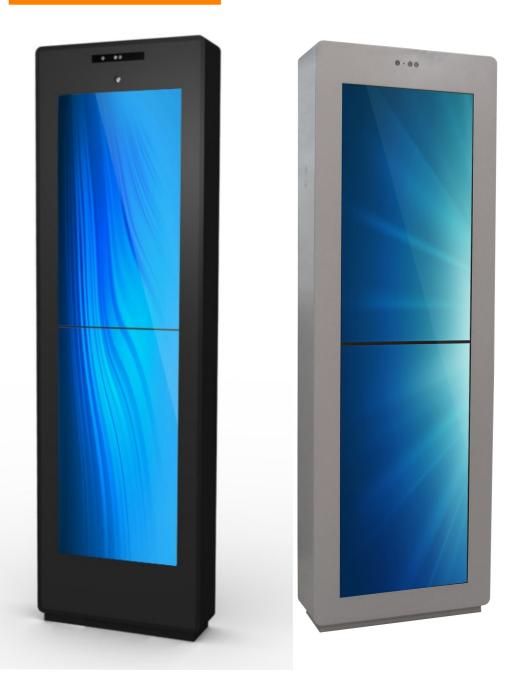

## Technical Specifications AdVertys Kiosk

This model can be manufactured in stainless steel or painted steel (available in all RAL colors) using steel plate of 1,5mm to 2,5mm which ensures the stability and rigidity of the all structure.

This Kiosk is designed specially for multimedia advertising purposes and support large displays (32" to 108")

The two sides of the kiosk are designed so that there is a great vesatility.

Opcional - 4 large advertising displays. (2 in each side)

Dimensions: H2600 x W900 x D250 Weight: aprox. 200 Kg.