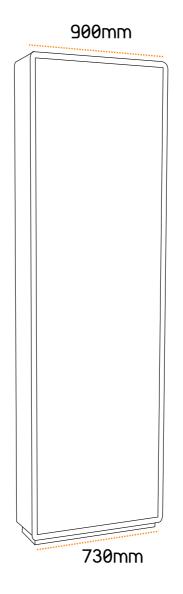

Dimensions: H2600 x W900 x D250 Weight: aprox. 200 Kg.

#### Dimensions:

- 2x 46" Display (resolution: 1920x 1080 Pixel)
- · H2600 W900 D250