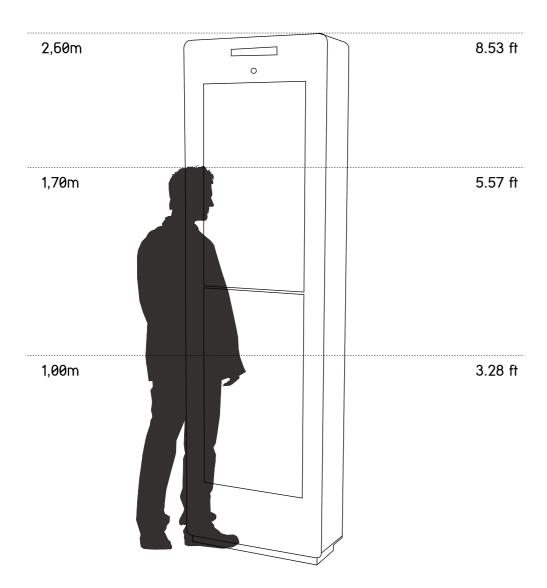

Dimensions: H2600 x W900 x D250 Weight: aprox. 200 Kg.

#### Distance comparison and main features

The dimensions of the kiosk may vary depending of the components used.

Glass Protection

## AdVertys

Kiosk measures

The dimensions of the kiosk may vary depending of the components used.

#### Dimensions:

- 2x 46" Display (resolution: 1920x 1080 Pixel)
- · H2600 W900 D250