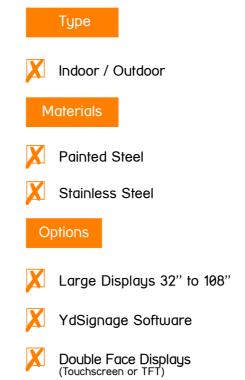

## Technical Specifications AdVertys Kiosk

This model can be manufactured in stainless steel or painted steel (available in all RAL colors) using steel plate of 1,5mm to 2,5mm which ensures the stability and rigidity of the all structure.

This Kiosk is designed specially for multimedia advertising purposes and support large displays (32" to 108")

The two sides of the kiosk are designed so that there is a great vesatility.

Opcional - 4 large advertising displays. (2 in each side)

### Configuration:

- · Interactivity with dimension
- Stainless steel AISI304 or painted steel (RAL Colors)
- Steel plate of 1,5mm to 2,5mm
- 46" display
- Integrated speakers

#### Optional:

- 32" to 108" display
- · Atom or Dual Core PC computer
- · Microsoft Windows 7 Professional
- Ykiosk software package
- Touchscreen (Infrared, optical, capacitive)
- Wireless networking WLAN
- Bluetooth functionality
- Webcam
- 4 displays Integration (2 on each side)
- Other components can be integrated changing kiosk dimensions: ticket printer, coin validator, bill validator, card readers, antivandalic keyboard, proximity sensor, etc.